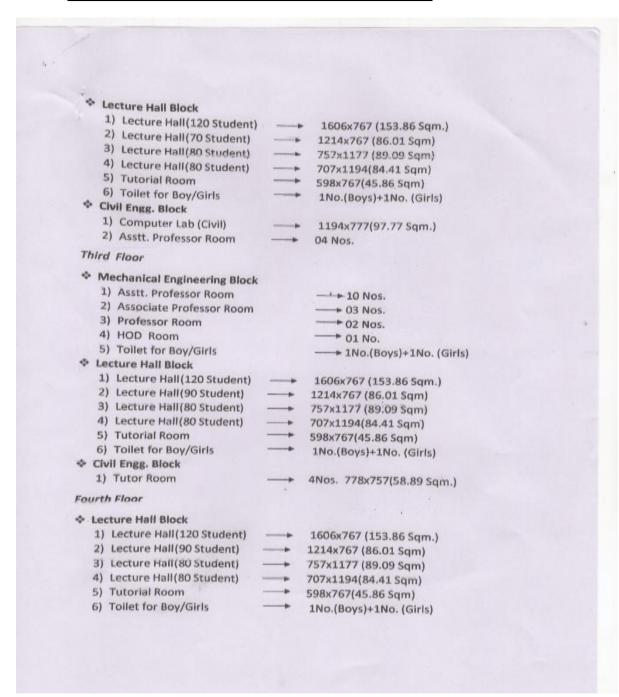

#### 4. **Programmes:**

- Name of Programmes approved by AICTE: Mech. Engg. & Civil Engg.
- Total number of Course: Two (Civil Engg. & Mech. Engg.

#### For each Programme the following details are to be given (Preferably in Tabular from):

• Name: Mech. Engg. & Civil Engg.

• Number of Seats: 60+3(TFW)+6(LEET)

• Duration: 4 Year